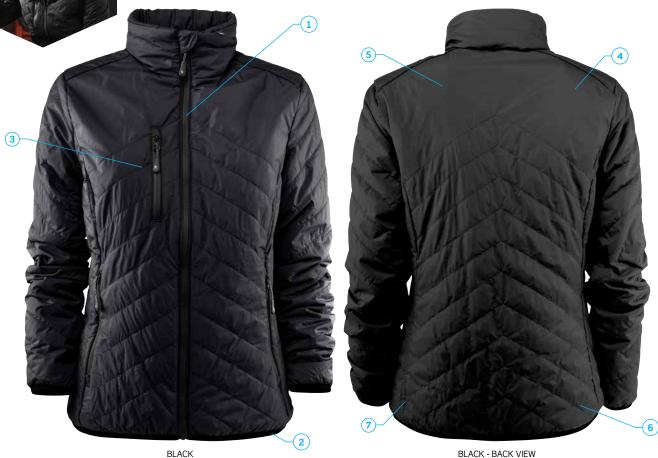

# Deer Ridge Women's Quilted Jacket

Ladies' quilted lightweight jacket. Fully lined with hidden hood inside the collar (invisible zip). Reversed coil zip at centre front, and pockets. Elastic binding at bottom hem and sleeves. Jacket can be tucked into the front pocket which transforms into its own storage pouch. Invisible zip on the inside for ease of decoration.

1: Reversed coil zip at centre front, and pockets. | 2: Elastic binding at bottom hem and sleeves. | 3: Jacket can be tucked into the front pocket which transforms into its own storage pouch. | 4: Invisible zip on the inside for ease of decoration. | 5: Shell fabric: 100% Polyester, cire finish on the inside, 56 gsm. | 6: Padding: 100% PES padding (Thermolite® Micro, 60gsm). | 7: Lining: 100% Nylon

### **COLOURWAYS**

BLACK